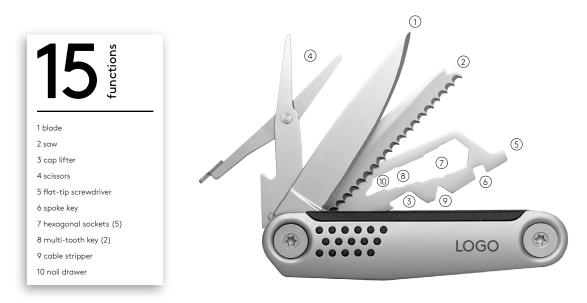

The compact multifunctional knife is the reinterpretation of the classic pocket knife with an excellent design, maximum precision and well thought-out functions for everyday use! Developed as a compact, modern tool for everyday use, the STRUKTURA knife 15+ offers everything that is needed today in terms of functionality. The perfectly crafted stainless steel handles with the distinctive RICHARTZ<sup>®</sup> rubber knobs enclose a variety of well thought-out functions and all fold-out functional parts of the pocket knife can also be easily locked individually - for a high level of occupational safety and precise work. STRUKTURA knife 15+

## **PRODUCT FACTS**

- Reinterpretation of the classic pocket knife
- Functional parts that can be locked and unlocked individually
- laser engraving MOQ 1 piece
- individual packaging MOQ 100 pieces

Awards for RICHARTZ®: